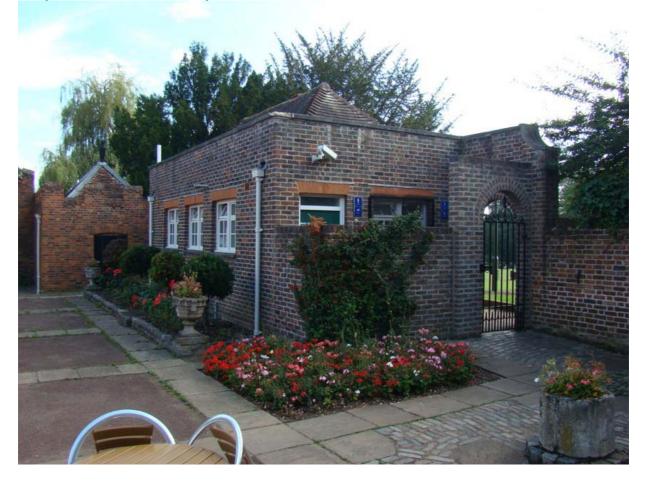

### P13-00017PLA COLLEGE FARM, 515, HERTFORD ROAD, ENFIELD, EN3 5XE Case Officer: Sean Newton

Description: Demolition of existings buildings, and erection of a single storey building with green roof, ventilation and solar panels to roof for use as day care/community centre (D1), to include public conveniences and outdoor seating, and vehicle and pedestrian access and parking area to north, associated landscaping and fencing to boundary.

Site and Surroundings: The site is to the east of the Hertford Road (A1010) next to Albany Park. The area is predominantly residential though surrounding the site are buildings associated with leisure facilities. The site is not in a conservation area and the affected building is not listed.

Impact on the Heritage Assets: The house on the site is a former farmhouse that was built by Cambridge University which owned the farm holding. It dates from c1840s and retains much of its interior despite having been used most recently as three flats. A WC block was added to the front elevation in the 1950s which has compromised its appearance. Its value is as a surviving building that dates from before the suburbanisation of the area.

To consider: The merits of the proposal and the value of the historic building.

Аррисатоп ию:-

Site plan

The Existing Building

NORTH ELEVATION facing carpark