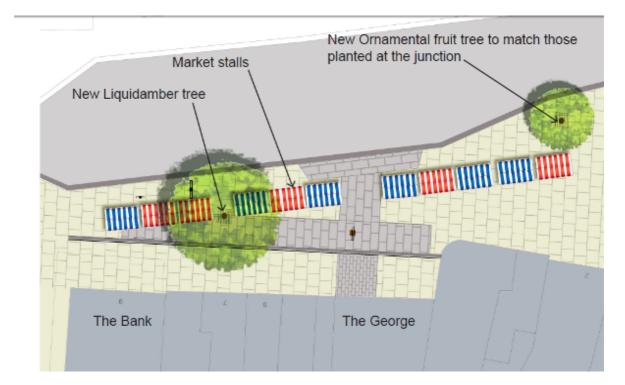

#### 7. **REMOVAL OF PLANTER ON THE TOWN**

A scheme has been drawn up for the removal of the planter outside the Nat West on the Town and planting new trees. The intention is for the area to be used for stalls. The details will be presented for CAG's consideration.

It is therefore recommended that the raised planter with all associated trees and vegetation are removed. The area will then be resurfaced, and a new tree planted.

It is intended that the replacement tree would be of a large size between 4 and 6 mtrs in height with minimum clear stem of 2 mtrs.

This would improve CCTV coverage of the whole area and discourage any gatherings or undesirable activities.

Two tree options that have been considered which are Liquidamber spc, and Platinus x hispanica.

The *Liquidamber spc* would have a fantastic autumn colour however they do grow large, and can cause problems with surface roots, and sucker growth. They can also be susceptible to frost and due to the stand alone position the adjacent high buildings may act as a wind tunnel stunting the trees establishment.

The *Platinus* x *hispanica* (London Plane) are not as attractive in the Autumn, however are hardy and easy to establish. They also have an attractive all year round bark and very high pollutant filtration capabilities. Some of the best specimens that Enfield have are located at the bottom end of the Town, so this choice would compliment them. This species can be maintained to keep a high clear stem and the crown will not become over dense with high volumes of leaf and will require low maintenance more suited for a town situation.

In addition to the main focal tree, secondary tree planting is planned to continue the line of trees established during the previous Palace Exchange Development. These will be 3 *Pyrus calleryana* Chanticleer (Ornamental Pear).

Proposed plan