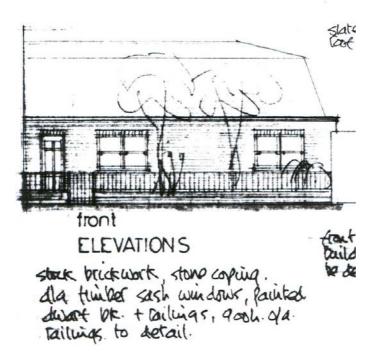

# P13-00079PLA 1A, LICHFIELD ROAD, (previously known as 31-35 Church Street) LONDON, N9 9HD

Case Officer: Ray Reilly

Description: Conversion of vacant building into 1 x 3-bed single family dwelling involving installation of windows and door to front elevation, alterations to rear fenestration and erection of a dwarf wall with railings to front boundary.

Site and Surroundings: The site is and awkward one that fronts a small grassed area on the corner of Church Street and Winchester Road. It is part of the Church Street Conservation Area

Impact on the Heritage Assets: The site is within the Church Street Conservation Area and the frontage here will have an impact on its character.

To Consider: The design of the new dwelling.

## Site plan

Existing view from Church Street

**Proposed elevation** 