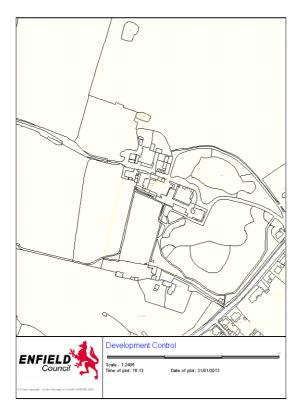

### P13-00017PLA COLLEGE FARM, 515, HERTFORD ROAD, ENFIELD, EN3 5XE Case Officer: Sean Newton

Description: Demolition of existings buildings, and erection of a single storey building with green roof, ventilation and solar panels to roof for use as day care/community centre (D1), to include public conveniences and outdoor seating, and vehicle and pedestrian access and parking area to north, associated landscaping and fencing to boundary.

Site and Surroundings: The site is to the east of the Hertford Road (A1010) next to Albany Park. The area is predominantly residential though surrounding the site are buildings associated with leisure facilities. The site is not in a conservation area and the affected building is not listed.

Impact on the Heritage Assets: The house on the site is a former farmhouse that was built by Cambridge University which owned the farm holding. It dates from c1840s and retains much of its interior despite having been used most recently as three flats. A WC block was added to the front elevation in the 1950s which has compromised its appearance. Its value is as a surviving building that dates from before the suburbanisation of the area.

To consider: The merits of the proposal and the value of the historic building.

Аррисатоп ию:-

Site plan

The Existing Building

NORTH ELEVATION facing carpark