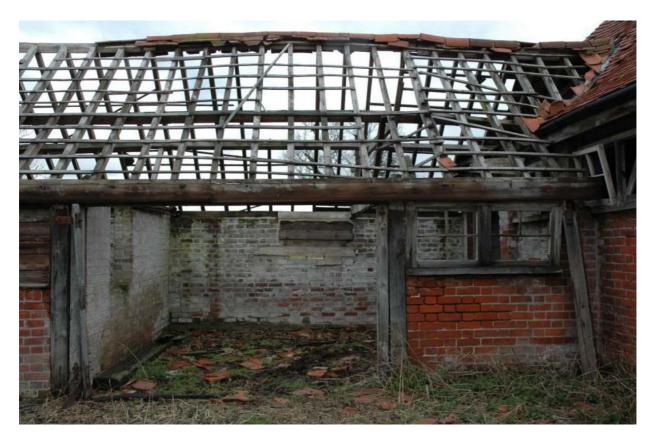

# P13-03088PLA and P12-02766HER, FORTY HALL FARM, FORTY HILL, ENFIELD, EN2 9HA

Case Officer: Lydia Dye

Description: Re-build of two derelict agricultural buildings (building 13 and 17) with the addition of 3 rooflights to building 17.

Site and Surroundings: The site is the Forty Hall Farm which is within the Forty Hill Conservation Area and curtilage-listed with the Hall itself and the adjacent barns.

Impact on Heritage Asset: The two barns will be re-built using historic photos and records of how the buildings looked. The only real changes externally are three rooflights that are being inserted into one of the barns (number 17). They will be used as agricultural/educational buildings. What remains of the historic fabric will be repaired.

To Consider: The effect on the listed buildings.

Application No:-

Site plan

Building 17

Repair and rehand existing doors and Repoint brickwork. windows.

NORTH ELEVATION