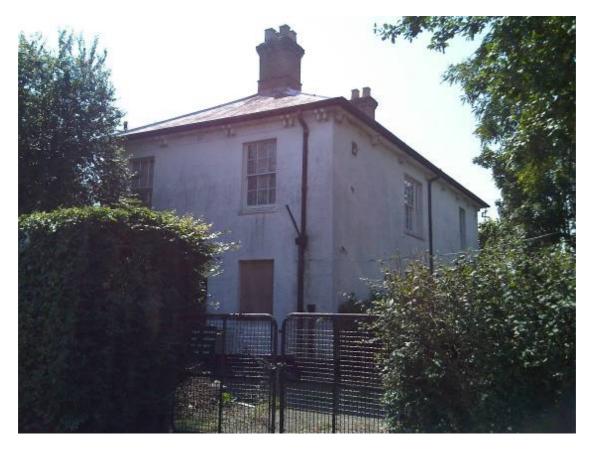

Impact on the Heritage Assets: The house on the site is a former farmhouse that was built by Cambridge University which owned the farm holding. It dates from c1840s and retains much of its interior despite having been used most recently as three flats. A WC block was added to the front elevation in the 1950s which has compromised its appearance. Its value is as a surviving building that dates from before the suburbanisation of the area.