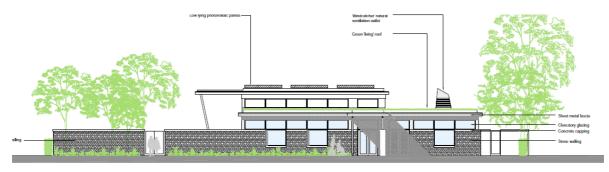

### P13-00017PLA COLLEGE FARM, 515, HERTFORD ROAD, ENFIELD, EN3 5XE Case Officer: Sean Newton

Description: Demolition of existings buildings, and erection of a single storey building with green roof, ventilation and solar panels to roof for use as day care/community centre (D1), to include public conveniences and outdoor seating, and vehicle and pedestrian access and parking area to north, associated landscaping and fencing to boundary.

### **Proposed North Elevation**