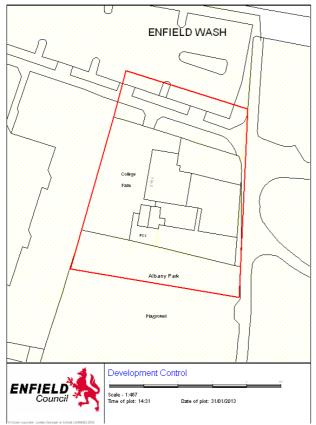

### P13-00017PLA COLLEGE FARM, 515, HERTFORD ROAD, ENFIELD, EN3 5XE Case Officer: Sean Newton

Description: Demolition of existings buildings, and erection of a single storey building with green roof, ventilation and solar panels to roof for use as day care/community centre (D1), to include public conveniences and outdoor seating, and vehicle and pedestrian access and parking area to north, associated landscaping and fencing to boundary.

Site and Surroundings: The site is to the east of the Hertford Road (A1010) next to Albany Park. The area is predominantly residential though surrounding the site are buildings associated with leisure facilities. The site is not in a conservation area and the affected building is not listed.

Impact on the Heritage Assets: The house on the site is a former farmhouse that was built by Cambridge University which owned the farm holding. It dates from c1840s and retains much of its interior despite having been used most recently as three flats. A WC block was added to the front elevation in the 1950s which has compromised its appearance. Its value is as a surviving building that dates from before the suburbanisation of the area.

To consider: The merits of the proposal and the value of the historic building.

Аррисатоп ию:-

Site plan

The Existing Building

NORTH ELEVATION facing carpark