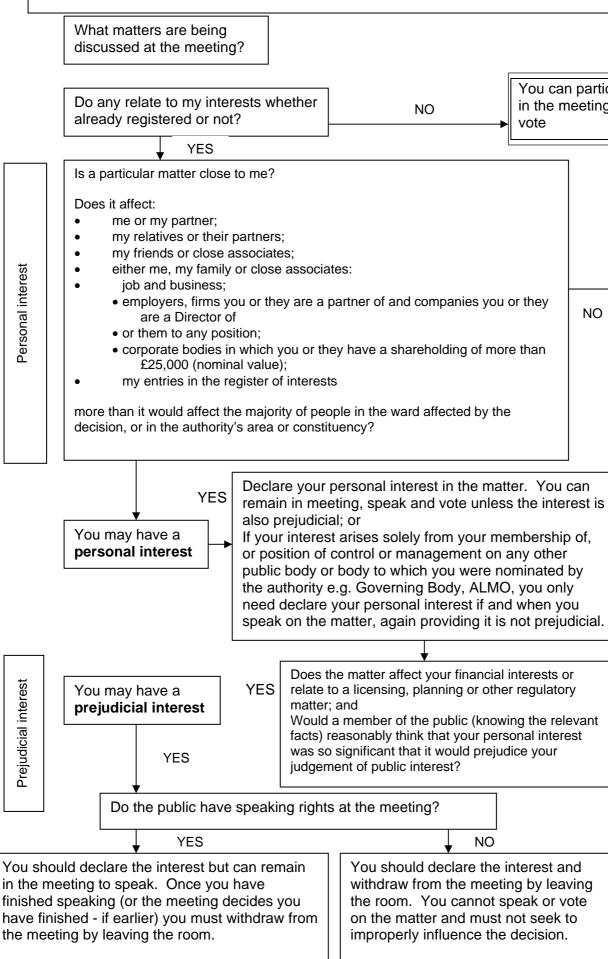

#### 2. **DECLARATION OF INTERESTS**

Members to identify any personal or prejudicial interests relevant to any items on the agenda. Please see attached guidance.

(There are currently no items in Part 2 of the Agenda unless any items are transferred from Part 1).

NO

You can participate

in the meeting and

NO

vote

Note: If in any doubt about a potential interest, members are asked to seek advice from Democratic Services in advance of the meeting.