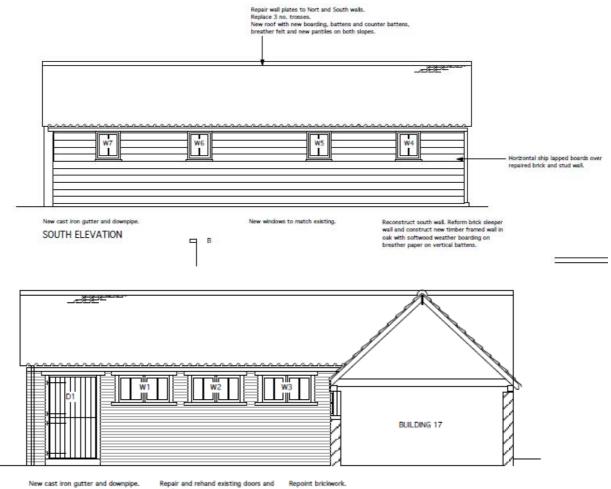

# P13-03088PLA and P12-02766HER, FORTY HALL FARM, FORTY HILL, ENFIELD, EN2 9HA

Case Officer: Lydia Dye

Description: Re-build of two derelict agricultural buildings (building 13 and 17) with the addition of 3 rooflights to building 17.

Site and Surroundings: The site is the Forty Hall Farm which is within the Forty Hill Conservation Area and curtilage-listed with the Hall itself and the adjacent barns.

Impact on Heritage Asset: The two barns will be re-built using historic photos and records of how the buildings looked. The only real changes externally are three rooflights that are being inserted into one of the barns (number 17). They will be used as agricultural/educational buildings. What remains of the historic fabric will be repaired.

To Consider: The effect on the listed buildings.

Application No:-

Site plan

Building 17

Repair and rehand existing doors and Repoint brickwork. windows.

NORTH ELEVATION

#### **Proposed elevations**