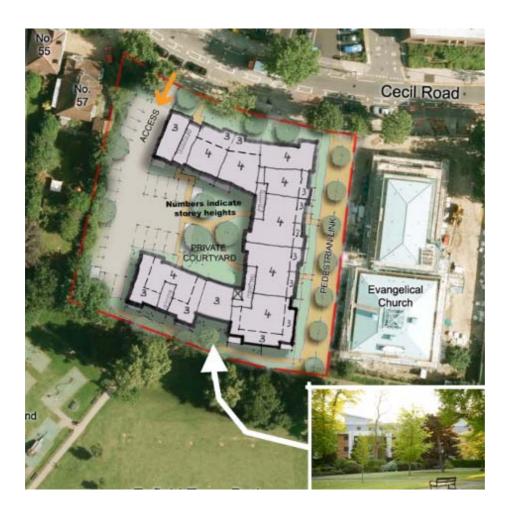

#### 6. LAND ADJOINING EEF CHURCH, CECIL ROAD, ENFIELD

The Council has received a pre-application consultation from Fairview on the development on this site. The details will be presented for CAG's consideration. ATTACHMENT D

# D

**Cecil Road Redevelopment** 