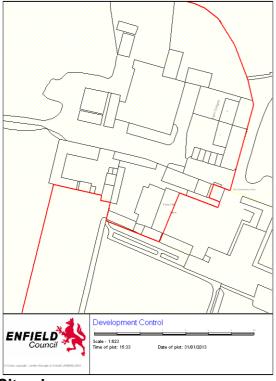

### P13-00017PLA COLLEGE FARM, 515, HERTFORD ROAD, ENFIELD, EN3 5XE Case Officer: Sean Newton

Description: Demolition of existings buildings, and erection of a single storey building with green roof, ventilation and solar panels to roof for use as day care/community centre (D1), to include public conveniences and outdoor seating, and vehicle and pedestrian access and parking area to north, associated landscaping and fencing to boundary.

Site and Surroundings: The site is to the east of the Hertford Road (A1010) next to Albany Park. The area is predominantly residential though surrounding the site are buildings associated with leisure facilities. The site is not in a conservation area and the affected building is not listed.

To consider: The merits of the proposal and the value of the historic building.

Аррисатоп ию:-

Site plan

The Existing Building

NORTH ELEVATION facing carpark