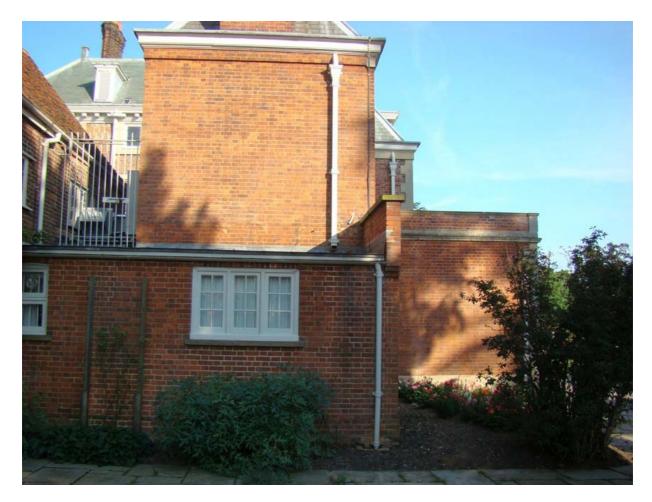

# P13-03088PLA and P12-02766HER, FORTY HALL FARM, FORTY HILL, ENFIELD, EN2 9HA

Case Officer: Lydia Dye

Description: Re-build of two derelict agricultural buildings (building 13 and 17) with the addition of 3 rooflights to building 17.

Site and Surroundings: The site is the Forty Hall Farm which is within the Forty Hill Conservation Area and curtilage-listed with the Hall itself and the adjacent barns.

Impact on Heritage Asset: The two barns will be re-built using historic photos and records of how the buildings looked. The only real changes externally are three rooflights that are being inserted into one of the barns (number 17). They will be used as agricultural/educational buildings. What remains of the historic fabric will be repaired.

To Consider: The effect on the listed buildings.

Application No:-

Site plan

Building 17

Repair and rehand existing doors and Repoint brickwork. windows.

NORTH ELEVATION

#### **Proposed elevations**