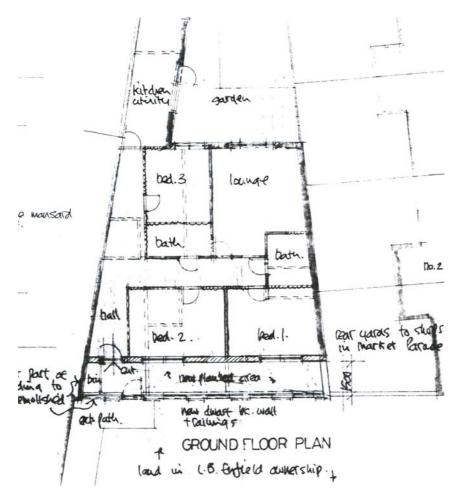

# P13-00079PLA 1A, LICHFIELD ROAD, (previously known as 31-35 Church Street) LONDON, N9 9HD

Case Officer: Ray Reilly

Description: Conversion of vacant building into 1 x 3-bed single family dwelling involving installation of windows and door to front elevation, alterations to rear fenestration and erection of a dwarf wall with railings to front boundary.

Site and Surroundings: The site is and awkward one that fronts a small grassed area on the corner of Church Street and Winchester Road. It is part of the Church Street Conservation Area

Impact on the Heritage Assets: The site is within the Church Street Conservation Area and the frontage here will have an impact on its character.

To Consider: The design of the new dwelling.

## Site plan

Existing view from Church Street

**Proposed elevation** 