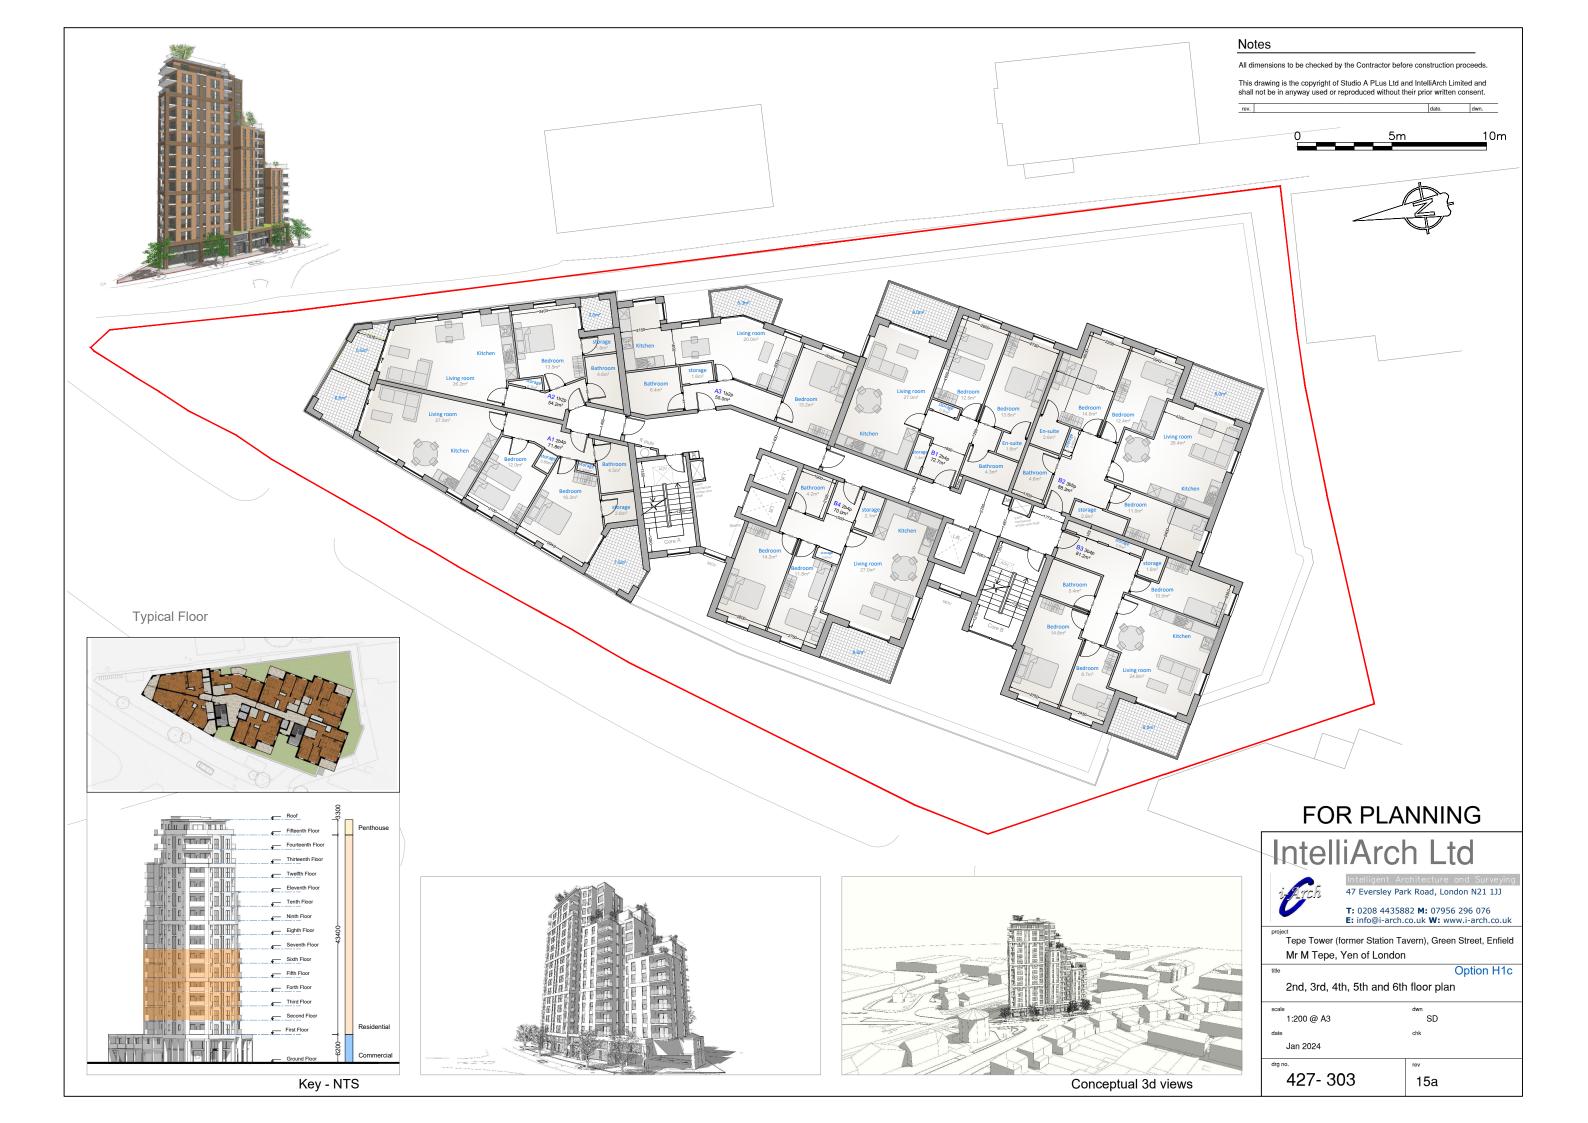

ontractor before construction proceeds.

This drawing is the copyright of Studio A PLus Ltd and IntelliArch Limited and shall not be in anyway used or reproduced without their prior written consent. dwn.

rev.





South - South-West Elevation





East - South-East Elevation





West - North-West Elevation





+ 52.9 m Roof

 $\mathbf{A}$ 

 $\mathbf{A}$ 

 $\overline{\mathbf{A}}$ 

 $\overline{\mathbf{A}}$ 

 $\mathbf{A}$ 

 $\mathbf{A}$ 

+ 34.1 m Tenth Floor

+ 31.0 m Ninth Floor

North - North-East Elevation



+ <u>3.1 m</u> Mezzanine Floor

~15.6 m = 0.0 m

+ 6.2 m First Floor

+ 9.3 m Second Floor  $\mathbf{A}$ 

+ 12.4 m Third Floor  $\Delta$ 

+ <u>15.5 m</u> Fourth Floor

+ <u>18.6 m</u> Fifth Floor

+ 21.7 m Sixth Floor

+ 24.8 m Seventh Floor

+ 27.9 m Eighth Floor