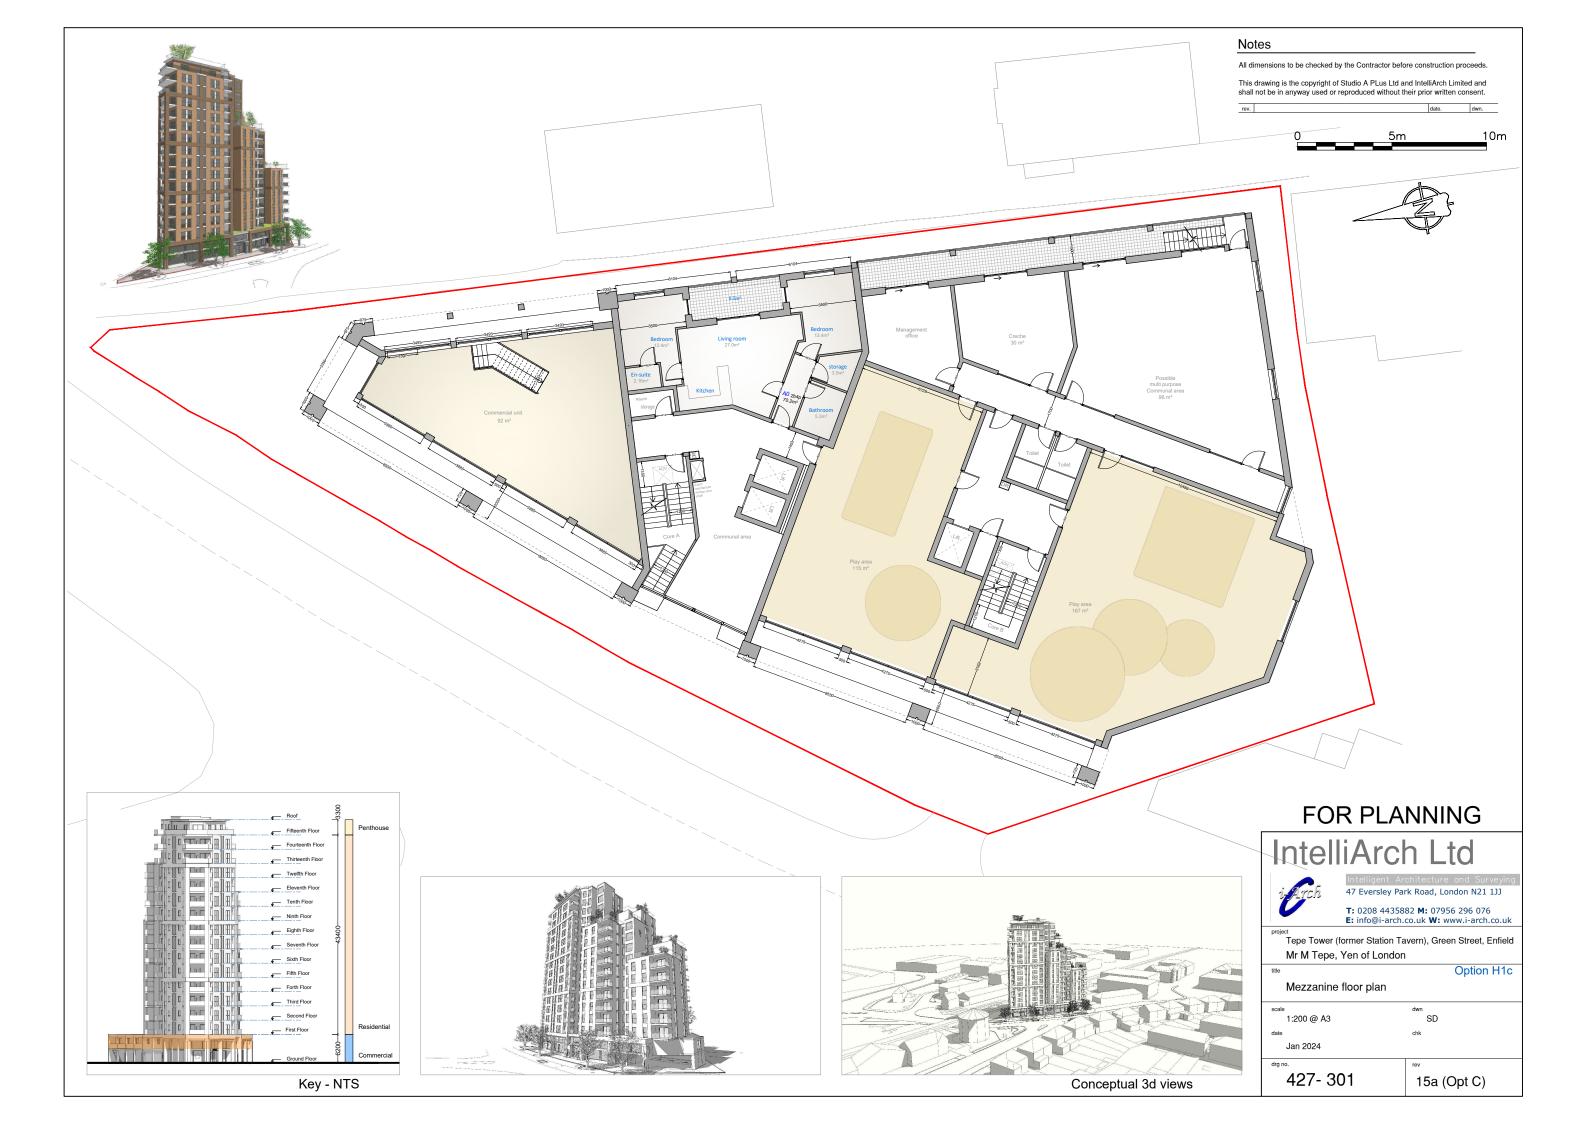

tractor before construction proceeds.

This drawing is the copyright of Studio A PLus Ltd and IntelliArch Limited and shall not be in anyway used or reproduced without their prior written consent. dwn.

rev.





South - South-West Elevation





East - South-East Elevation





West - North-West Elevation





+ 52.9 m Roof

 $\mathbf{A}$ 

 $\mathbf{A}$ 

 $\overline{\mathbf{A}}$ 

 $\overline{\mathbf{A}}$ 

 $\mathbf{A}$ 

 $\mathbf{A}$ 

+ 34.1 m Tenth Floor

+ 31.0 m Ninth Floor

North - North-East Elevation



+ <u>3.1 m</u> Mezzanine Floor

~15.6 m = 0.0 m

+ 6.2 m First Floor

+ 9.3 m Second Floor  $\mathbf{A}$ 

+ 12.4 m Third Floor  $\Delta$ 

+ <u>15.5 m</u> Fourth Floor

+ <u>18.6 m</u> Fifth Floor

+ 21.7 m Sixth Floor

+ 24.8 m Seventh Floor

+ 27.9 m Eighth Floor