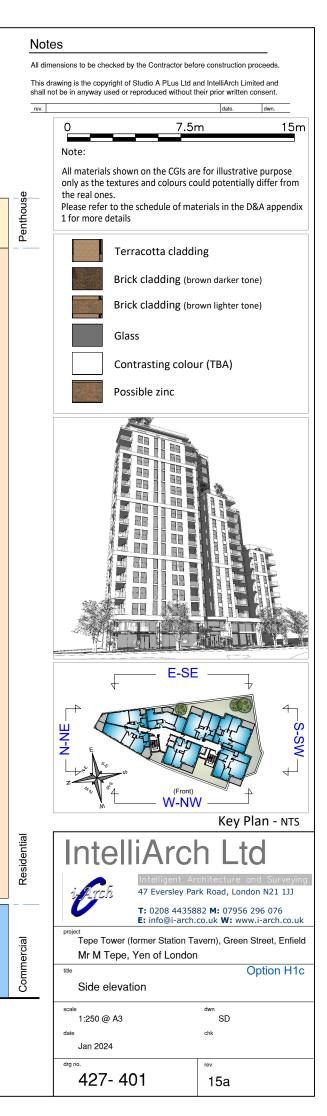

#### Notes

All dimensions to be checked by the Contractor before construction proceeds.

This drawing is the copyright of Studio A PLus Ltd and IntelliArch Limited and shall not be in anyway used or reproduced without their prior written consent. dwn.

rev.

South - South-West Elevation

East - South-East Elevation

West - North-West Elevation

+ 52.9 m Roof

 $\mathbf{A}$ 

 $\mathbf{A}$ 

 $\overline{\mathbf{A}}$ 

 $\overline{\mathbf{A}}$ 

 $\mathbf{A}$ 

 $\mathbf{A}$ 

+ 34.1 m Tenth Floor

+ 31.0 m Ninth Floor

North - North-East Elevation

+ <u>3.1 m</u> Mezzanine Floor

~15.6 m = 0.0 m

+ 6.2 m First Floor

+ 9.3 m Second Floor  $\mathbf{A}$ 

+ 12.4 m Third Floor  $\Delta$ 

+ <u>15.5 m</u> Fourth Floor

+ <u>18.6 m</u> Fifth Floor

+ 21.7 m Sixth Floor

+ 24.8 m Seventh Floor

+ 27.9 m Eighth Floor