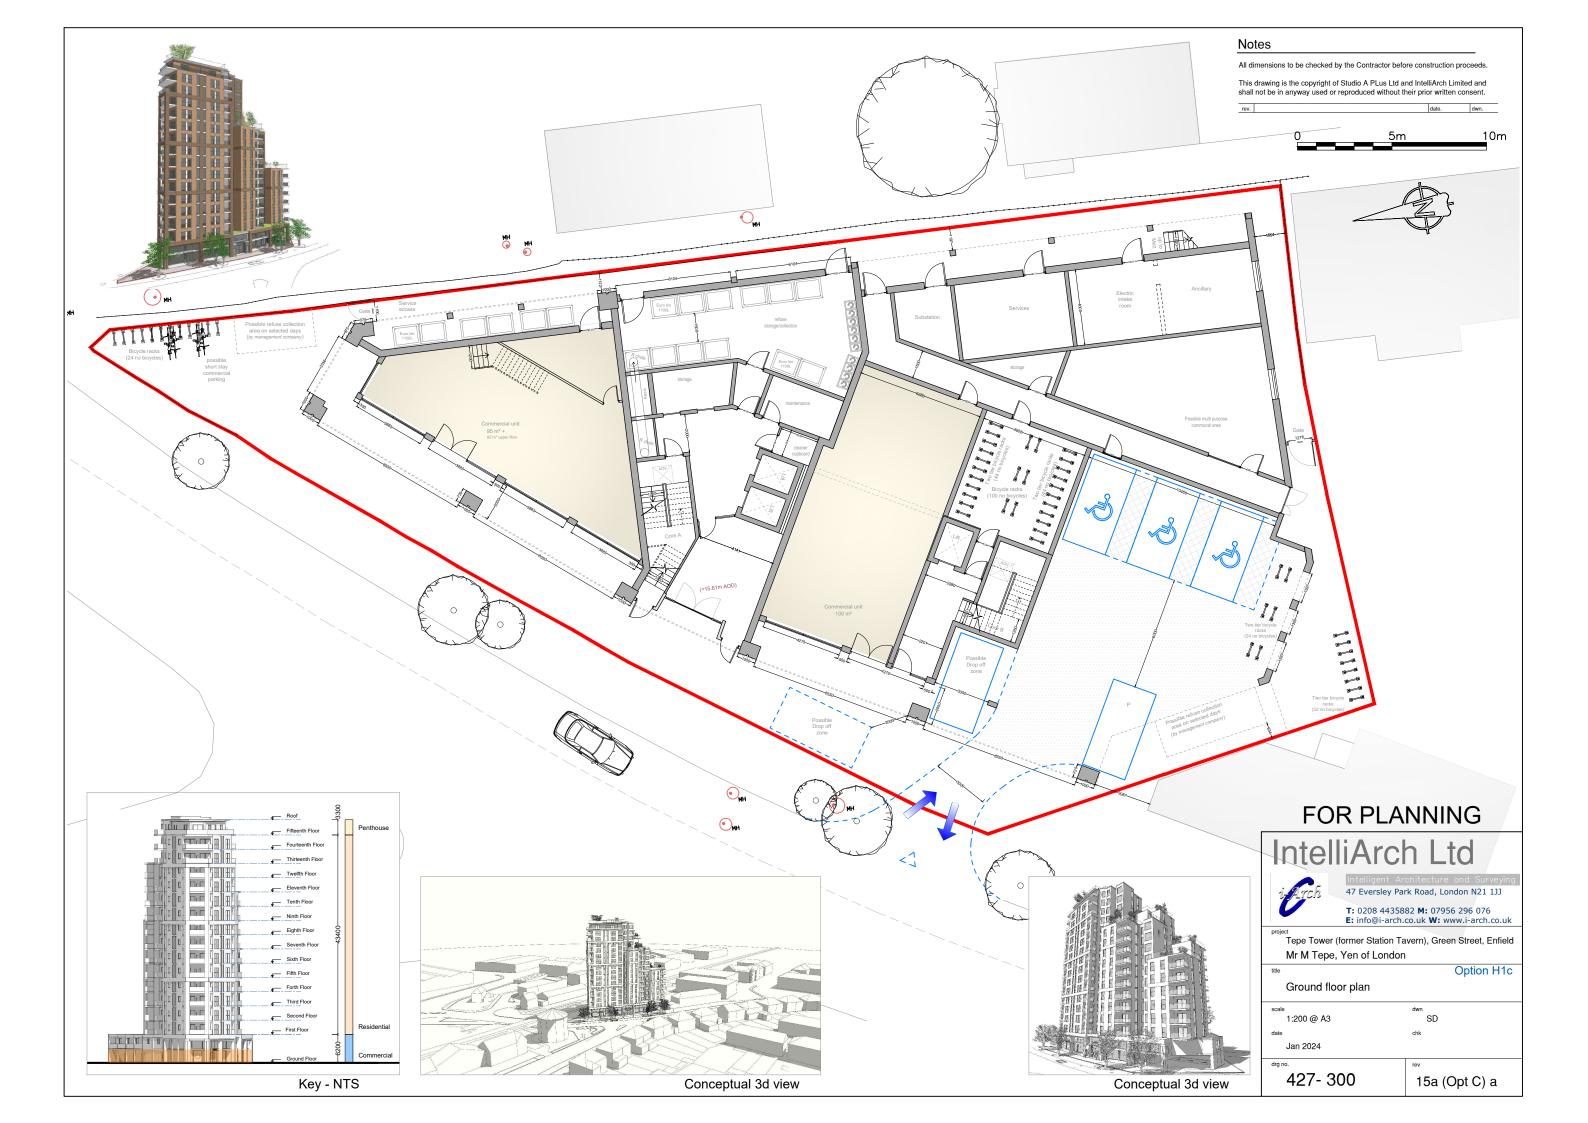

actor before construction proceeds.

This drawing is the copyright of Studio A PLus Ltd and IntelliArch Limited and shall not be in anyway used or reproduced without their prior written consent. dwn.

rev.





South - South-West Elevation





East - South-East Elevation





West - North-West Elevation





+ 52.9 m Roof

 $\mathbf{A}$ 

 $\mathbf{A}$ 

 $\overline{\mathbf{A}}$ 

 $\overline{\mathbf{A}}$ 

 $\mathbf{A}$ 

 $\mathbf{A}$ 

+ 34.1 m Tenth Floor

+ 31.0 m Ninth Floor

North - North-East Elevation



+ <u>3.1 m</u> Mezzanine Floor

~15.6 m = 0.0 m

+ 6.2 m First Floor

+ 9.3 m Second Floor  $\mathbf{A}$ 

+ 12.4 m Third Floor  $\Delta$ 

+ <u>15.5 m</u> Fourth Floor

+ <u>18.6 m</u> Fifth Floor

+ 21.7 m Sixth Floor

+ 24.8 m Seventh Floor

+ 27.9 m Eighth Floor