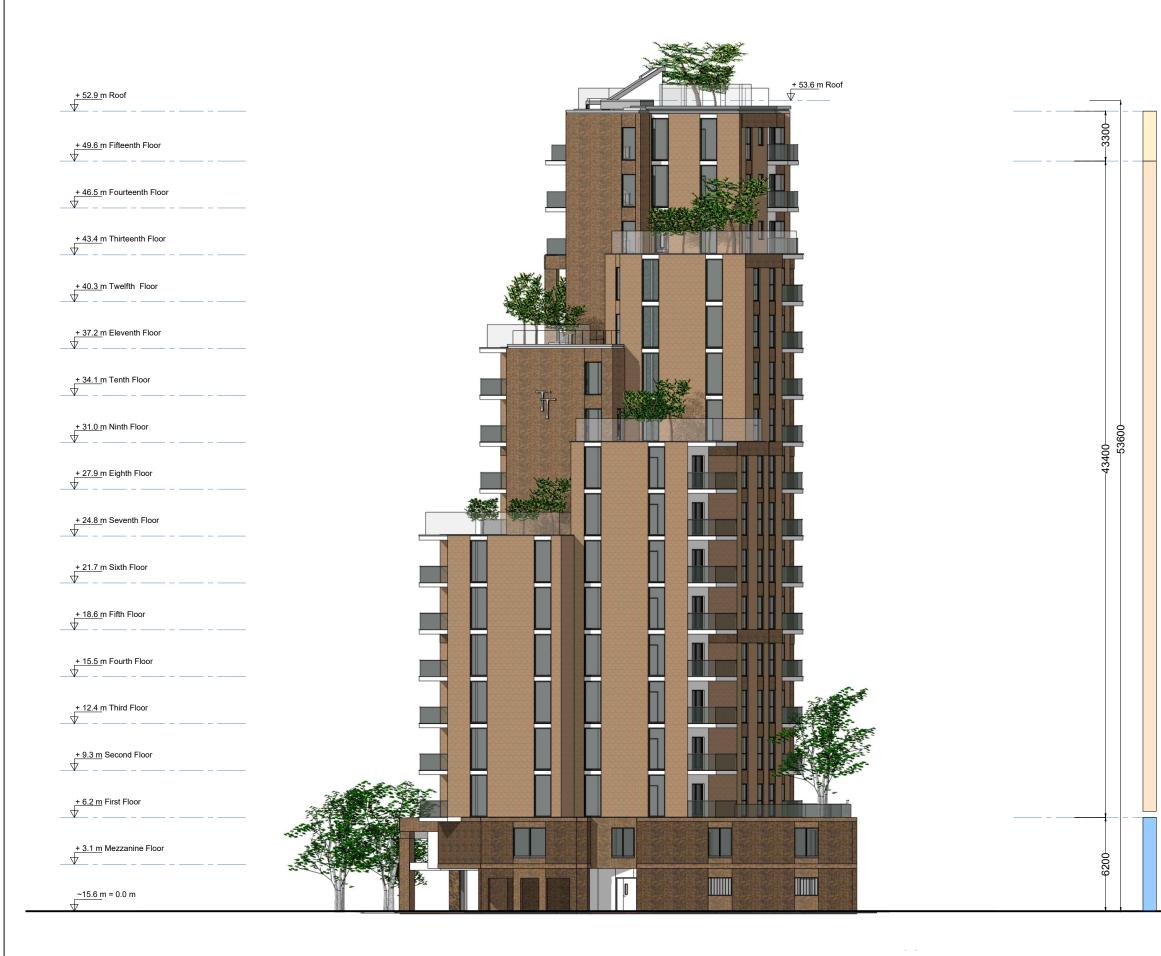

rev.

South - South-West Elevation

East - South-East Elevation

West - North-West Elevation

+ 52.9 m Roof

 $\mathbf{A}$ 

 $\mathbf{A}$ 

 $\overline{\mathbf{A}}$ 

 $\overline{\mathbf{A}}$ 

 $\mathbf{A}$ 

 $\mathbf{A}$ 

+ 34.1 m Tenth Floor

+ 31.0 m Ninth Floor

North - North-East Elevation

+ <u>3.1 m</u> Mezzanine Floor

~15.6 m = 0.0 m

+ 6.2 m First Floor

+ 9.3 m Second Floor  $\mathbf{A}$ 

+ 12.4 m Third Floor  $\Delta$ 

+ <u>15.5 m</u> Fourth Floor

+ <u>18.6 m</u> Fifth Floor

+ 21.7 m Sixth Floor

+ 24.8 m Seventh Floor

+ 27.9 m Eighth Floor