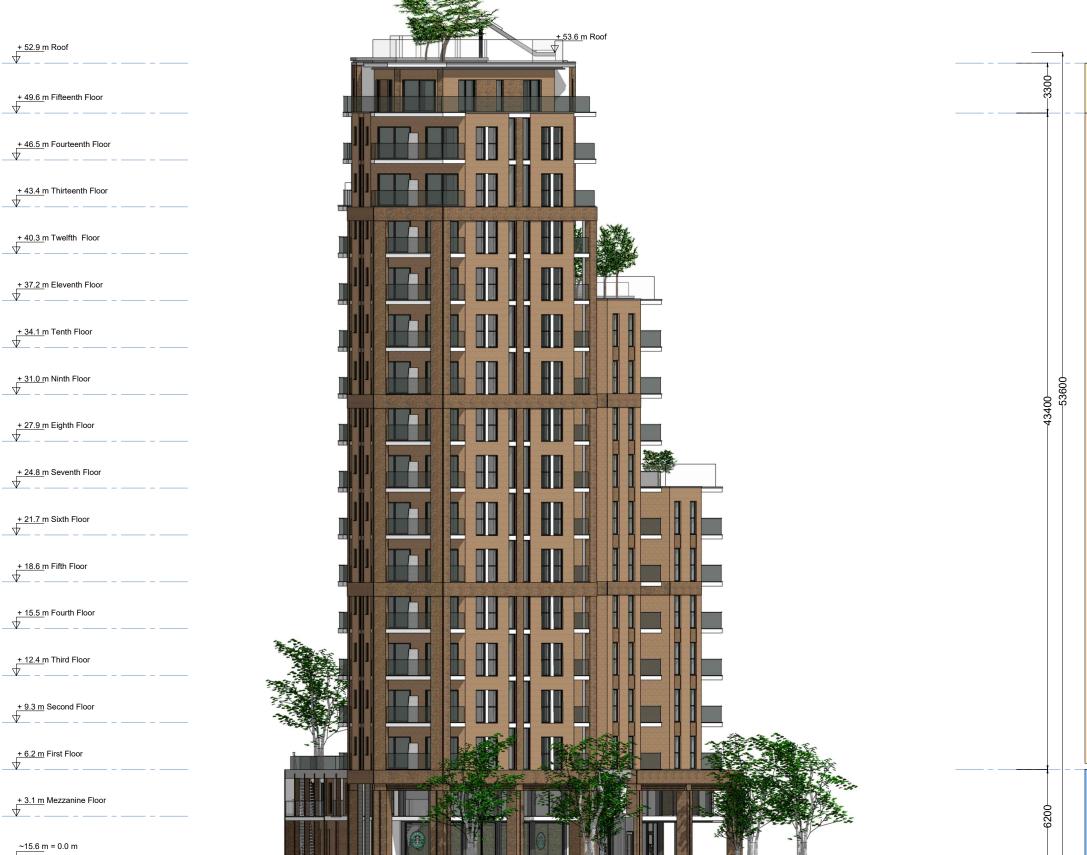

rev.

South - South-West Elevation

East - South-East Elevation

West - North-West Elevation

+ 52.9 m Roof

 $\mathbf{A}$ 

 $\mathbf{A}$ 

 $\overline{\mathbf{A}}$ 

 $\overline{\mathbf{A}}$ 

 $\mathbf{A}$ 

 $\mathbf{A}$ 

+ 34.1 m Tenth Floor

+ 31.0 m Ninth Floor

North - North-East Elevation

+ <u>3.1 m</u> Mezzanine Floor

~15.6 m = 0.0 m

+ 6.2 m First Floor

+ 9.3 m Second Floor  $\mathbf{A}$ 

+ 12.4 m Third Floor  $\Delta$ 

+ <u>15.5 m</u> Fourth Floor

+ <u>18.6 m</u> Fifth Floor

+ 21.7 m Sixth Floor

+ 24.8 m Seventh Floor

+ 27.9 m Eighth Floor