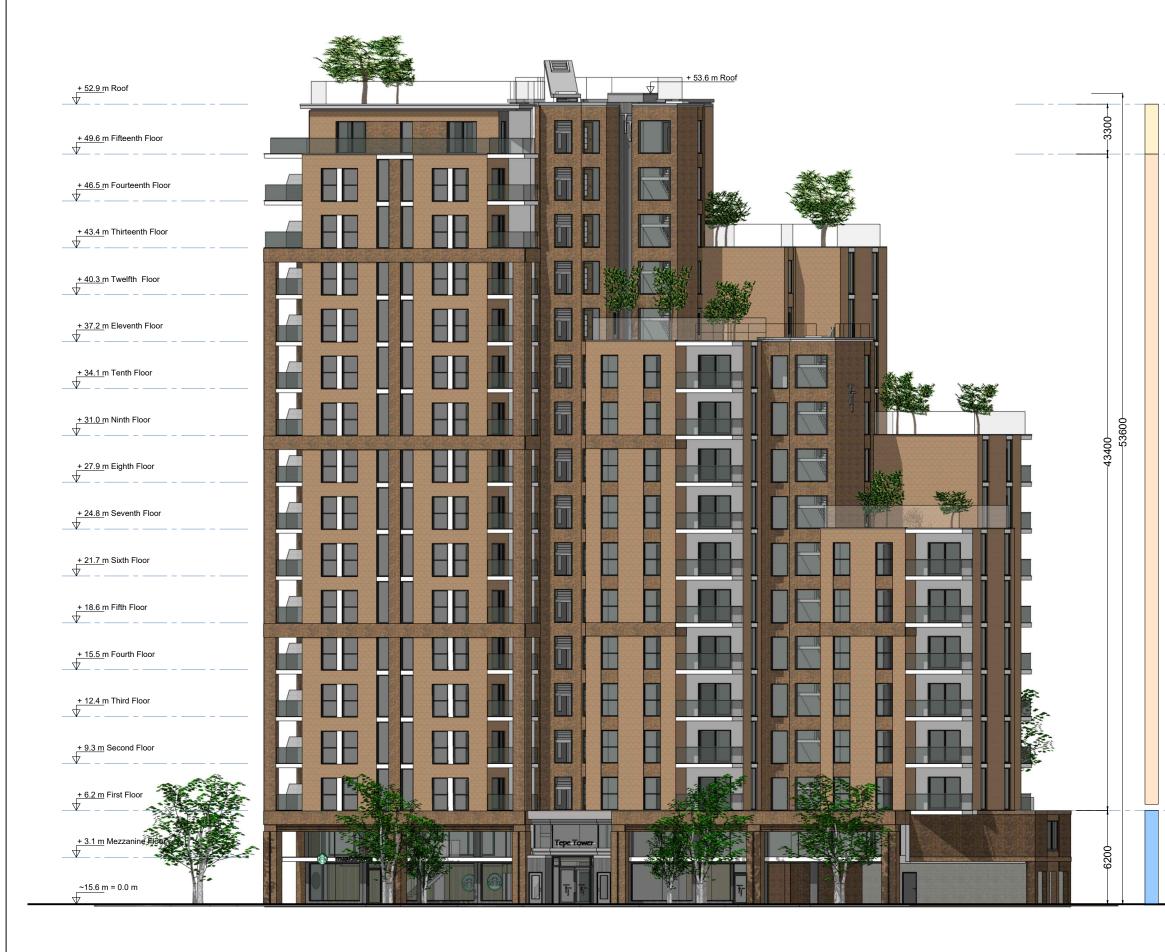

rev.

South - South-West Elevation

East - South-East Elevation

West - North-West Elevation

+ 52.9 m Roof

 $\mathbf{A}$ 

 $\mathbf{A}$ 

 $\overline{\mathbf{A}}$ 

 $\overline{\mathbf{A}}$ 

 $\mathbf{A}$ 

 $\mathbf{A}$ 

+ 34.1 m Tenth Floor

+ 31.0 m Ninth Floor

North - North-East Elevation

+ <u>3.1 m</u> Mezzanine Floor

~15.6 m = 0.0 m

+ 6.2 m First Floor

+ 9.3 m Second Floor  $\mathbf{A}$ 

+ 12.4 m Third Floor  $\Delta$ 

+ <u>15.5 m</u> Fourth Floor

+ <u>18.6 m</u> Fifth Floor

+ 21.7 m Sixth Floor

+ 24.8 m Seventh Floor

+ 27.9 m Eighth Floor