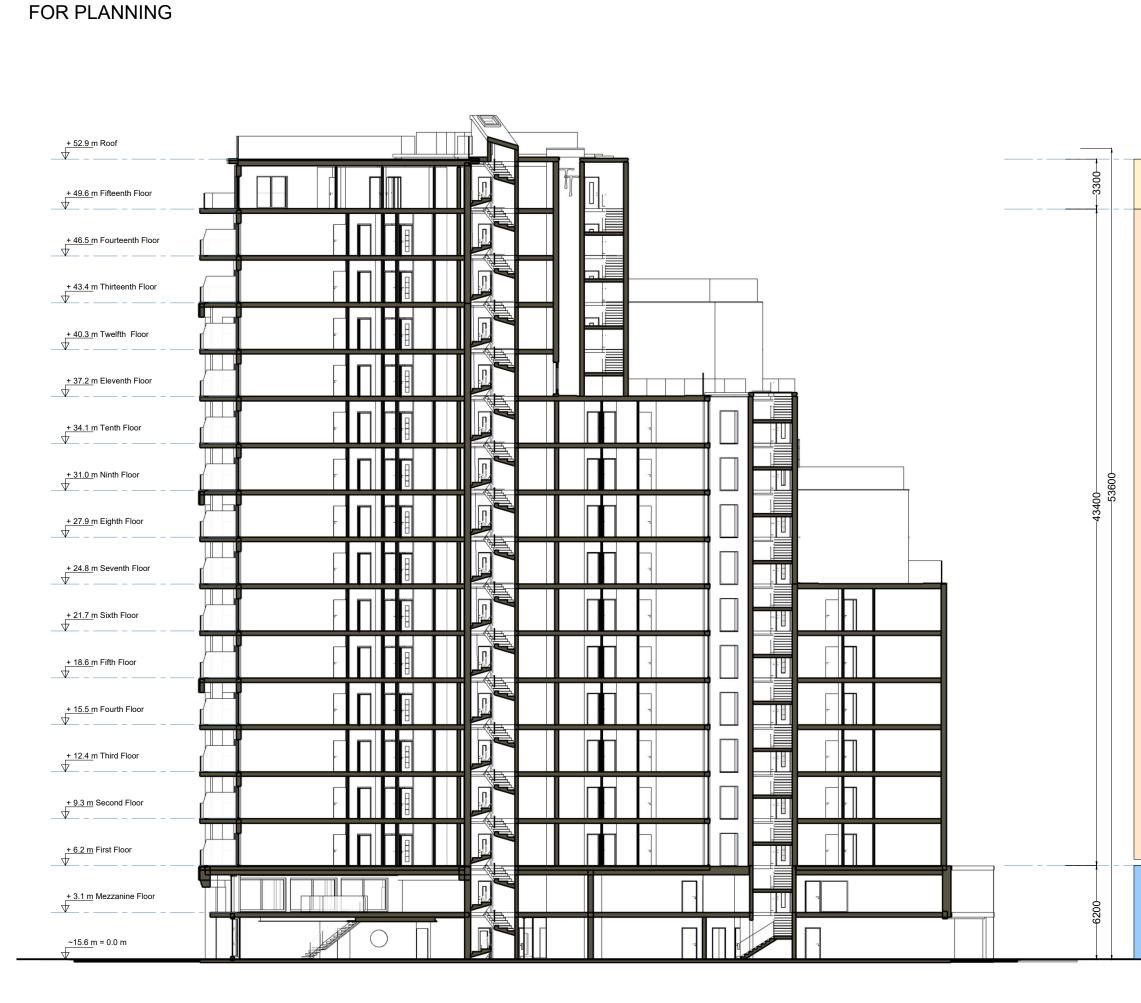

rev.

South - South-West Elevation

East - South-East Elevation

West - North-West Elevation

+ 52.9 m Roof

 $\mathbf{A}$ 

 $\mathbf{A}$ 

 $\overline{\mathbf{A}}$ 

 $\overline{\mathbf{A}}$ 

 $\mathbf{A}$ 

 $\mathbf{A}$ 

+ 34.1 m Tenth Floor

+ 31.0 m Ninth Floor

North - North-East Elevation

+ <u>3.1 m</u> Mezzanine Floor

~15.6 m = 0.0 m

+ 6.2 m First Floor

+ 9.3 m Second Floor  $\mathbf{A}$ 

+ 12.4 m Third Floor  $\Delta$ 

+ <u>15.5 m</u> Fourth Floor

+ <u>18.6 m</u> Fifth Floor

+ 21.7 m Sixth Floor

+ 24.8 m Seventh Floor

+ 27.9 m Eighth Floor