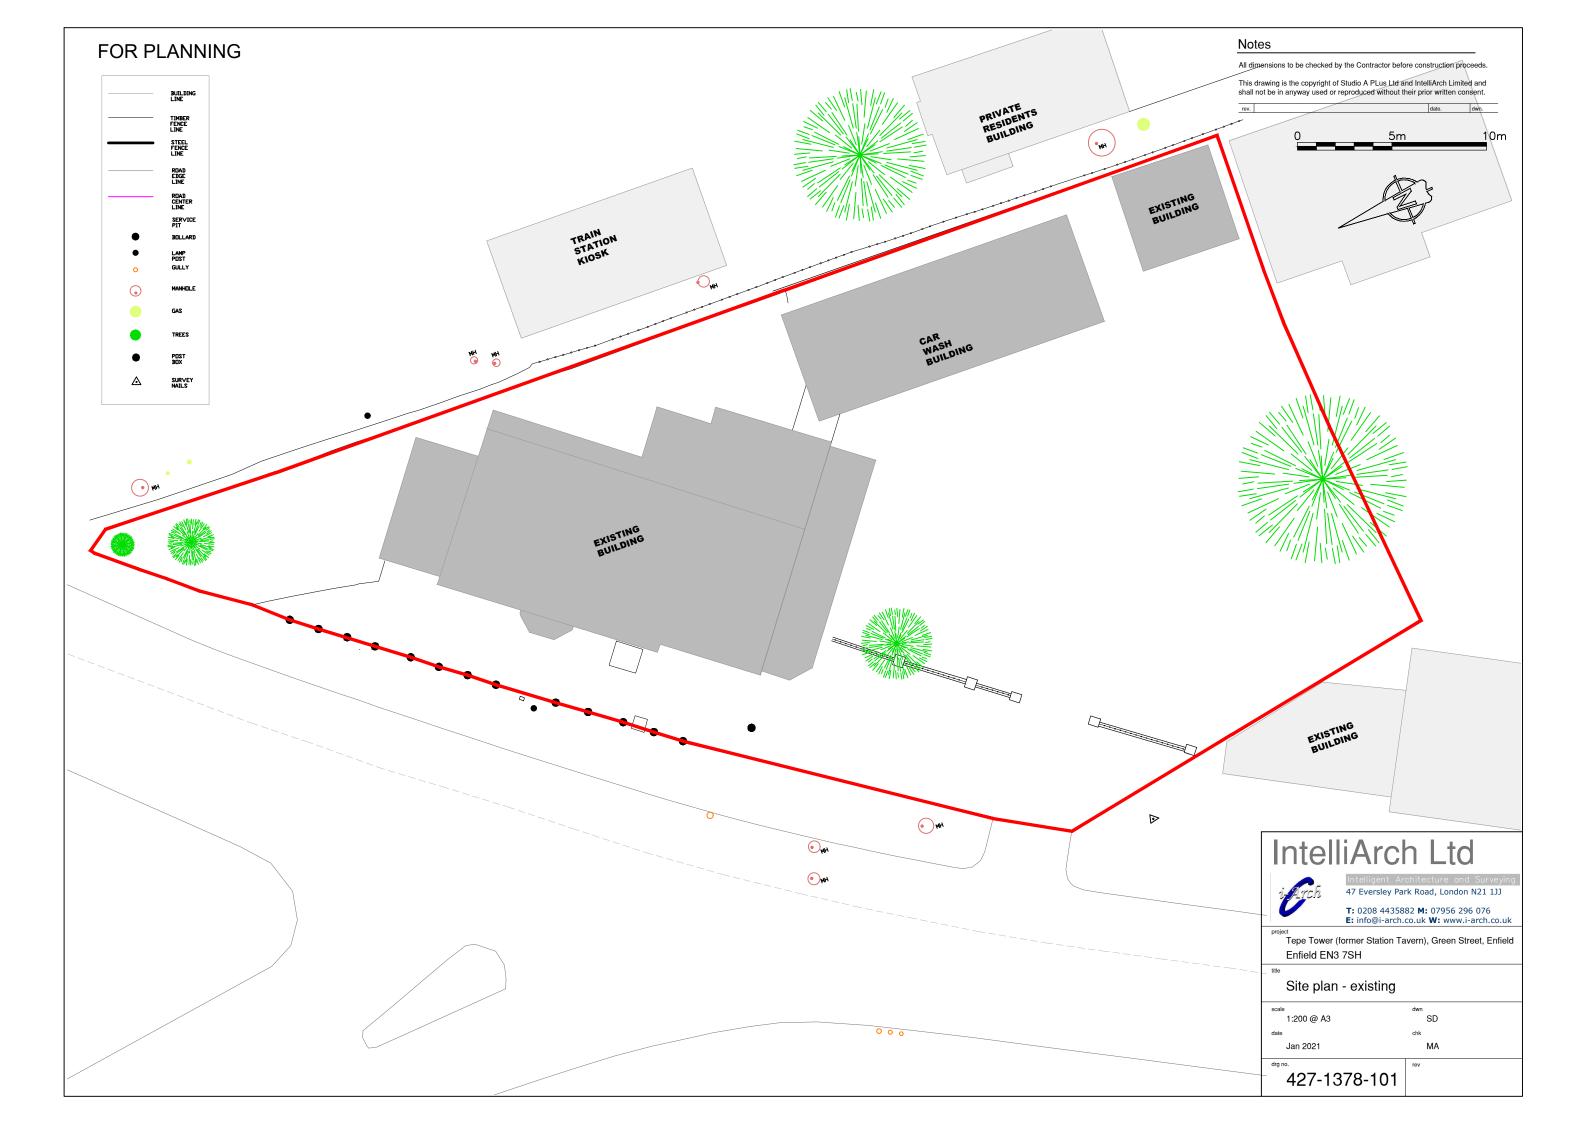

tor before construction proceeds.

This drawing is the copyright of Studio A PLus Ltd and IntelliArch Limited and shall not be in anyway used or reproduced without their prior written consent. dwn.

rev.





South - South-West Elevation





East - South-East Elevation





West - North-West Elevation





+ 52.9 m Roof

 $\mathbf{A}$ 

 $\mathbf{A}$ 

 $\overline{\mathbf{A}}$ 

 $\overline{\mathbf{A}}$ 

 $\mathbf{A}$ 

 $\mathbf{A}$ 

+ 34.1 m Tenth Floor

+ 31.0 m Ninth Floor

North - North-East Elevation



+ <u>3.1 m</u> Mezzanine Floor

~15.6 m = 0.0 m

+ 6.2 m First Floor

+ 9.3 m Second Floor  $\mathbf{A}$ 

+ 12.4 m Third Floor  $\Delta$ 

+ <u>15.5 m</u> Fourth Floor

+ <u>18.6 m</u> Fifth Floor

+ 21.7 m Sixth Floor

+ 24.8 m Seventh Floor

+ 27.9 m Eighth Floor