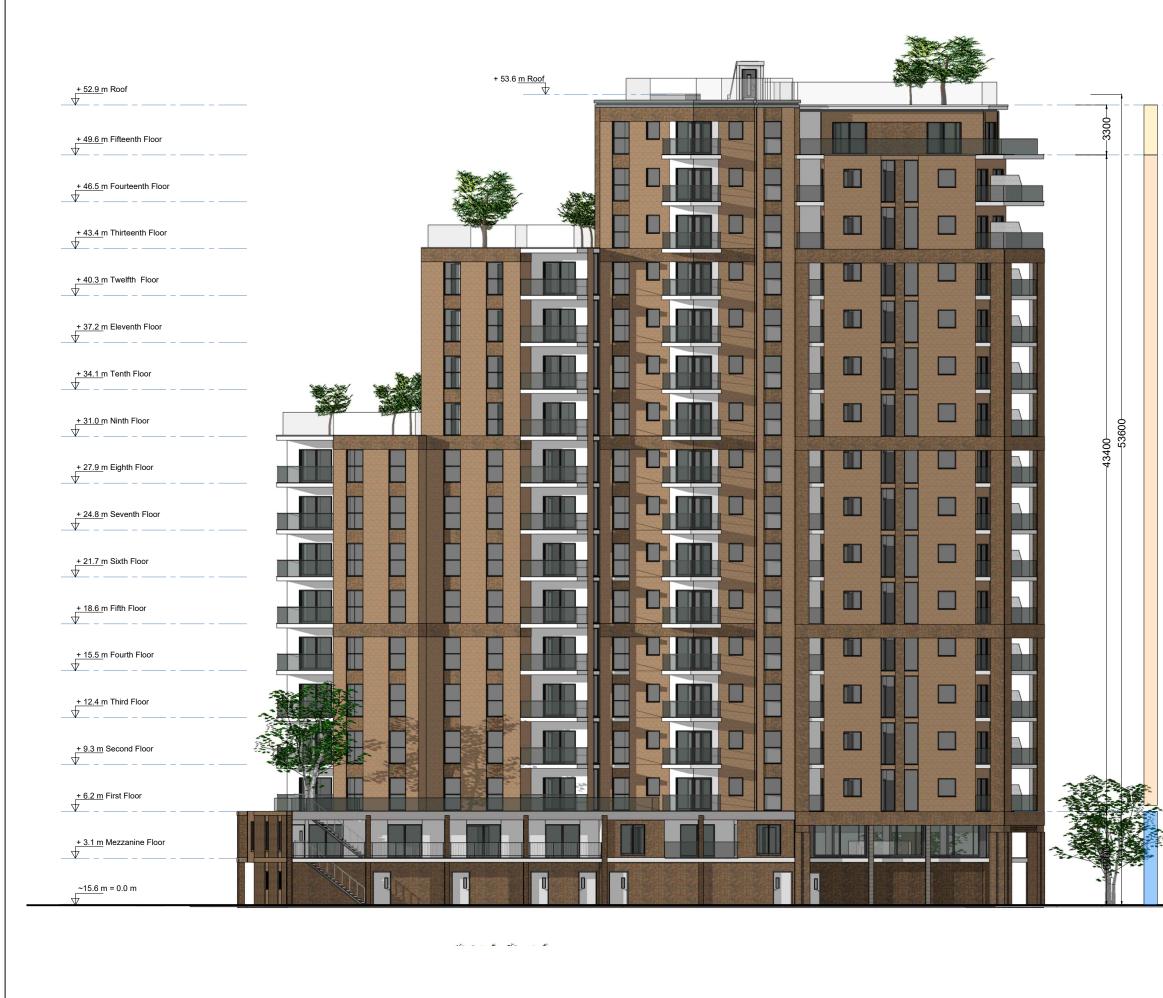

rev.

South - South-West Elevation

East - South-East Elevation

West - North-West Elevation

+ 52.9 m Roof

 $\mathbf{A}$ 

 $\mathbf{A}$ 

 $\overline{\mathbf{A}}$ 

 $\overline{\mathbf{A}}$ 

 $\mathbf{A}$ 

 $\mathbf{A}$ 

+ 34.1 m Tenth Floor

+ 31.0 m Ninth Floor

North - North-East Elevation

+ <u>3.1 m</u> Mezzanine Floor

~15.6 m = 0.0 m

+ 6.2 m First Floor

+ 9.3 m Second Floor  $\mathbf{A}$ 

+ 12.4 m Third Floor  $\Delta$ 

+ <u>15.5 m</u> Fourth Floor

+ <u>18.6 m</u> Fifth Floor

+ 21.7 m Sixth Floor

+ 24.8 m Seventh Floor

+ 27.9 m Eighth Floor