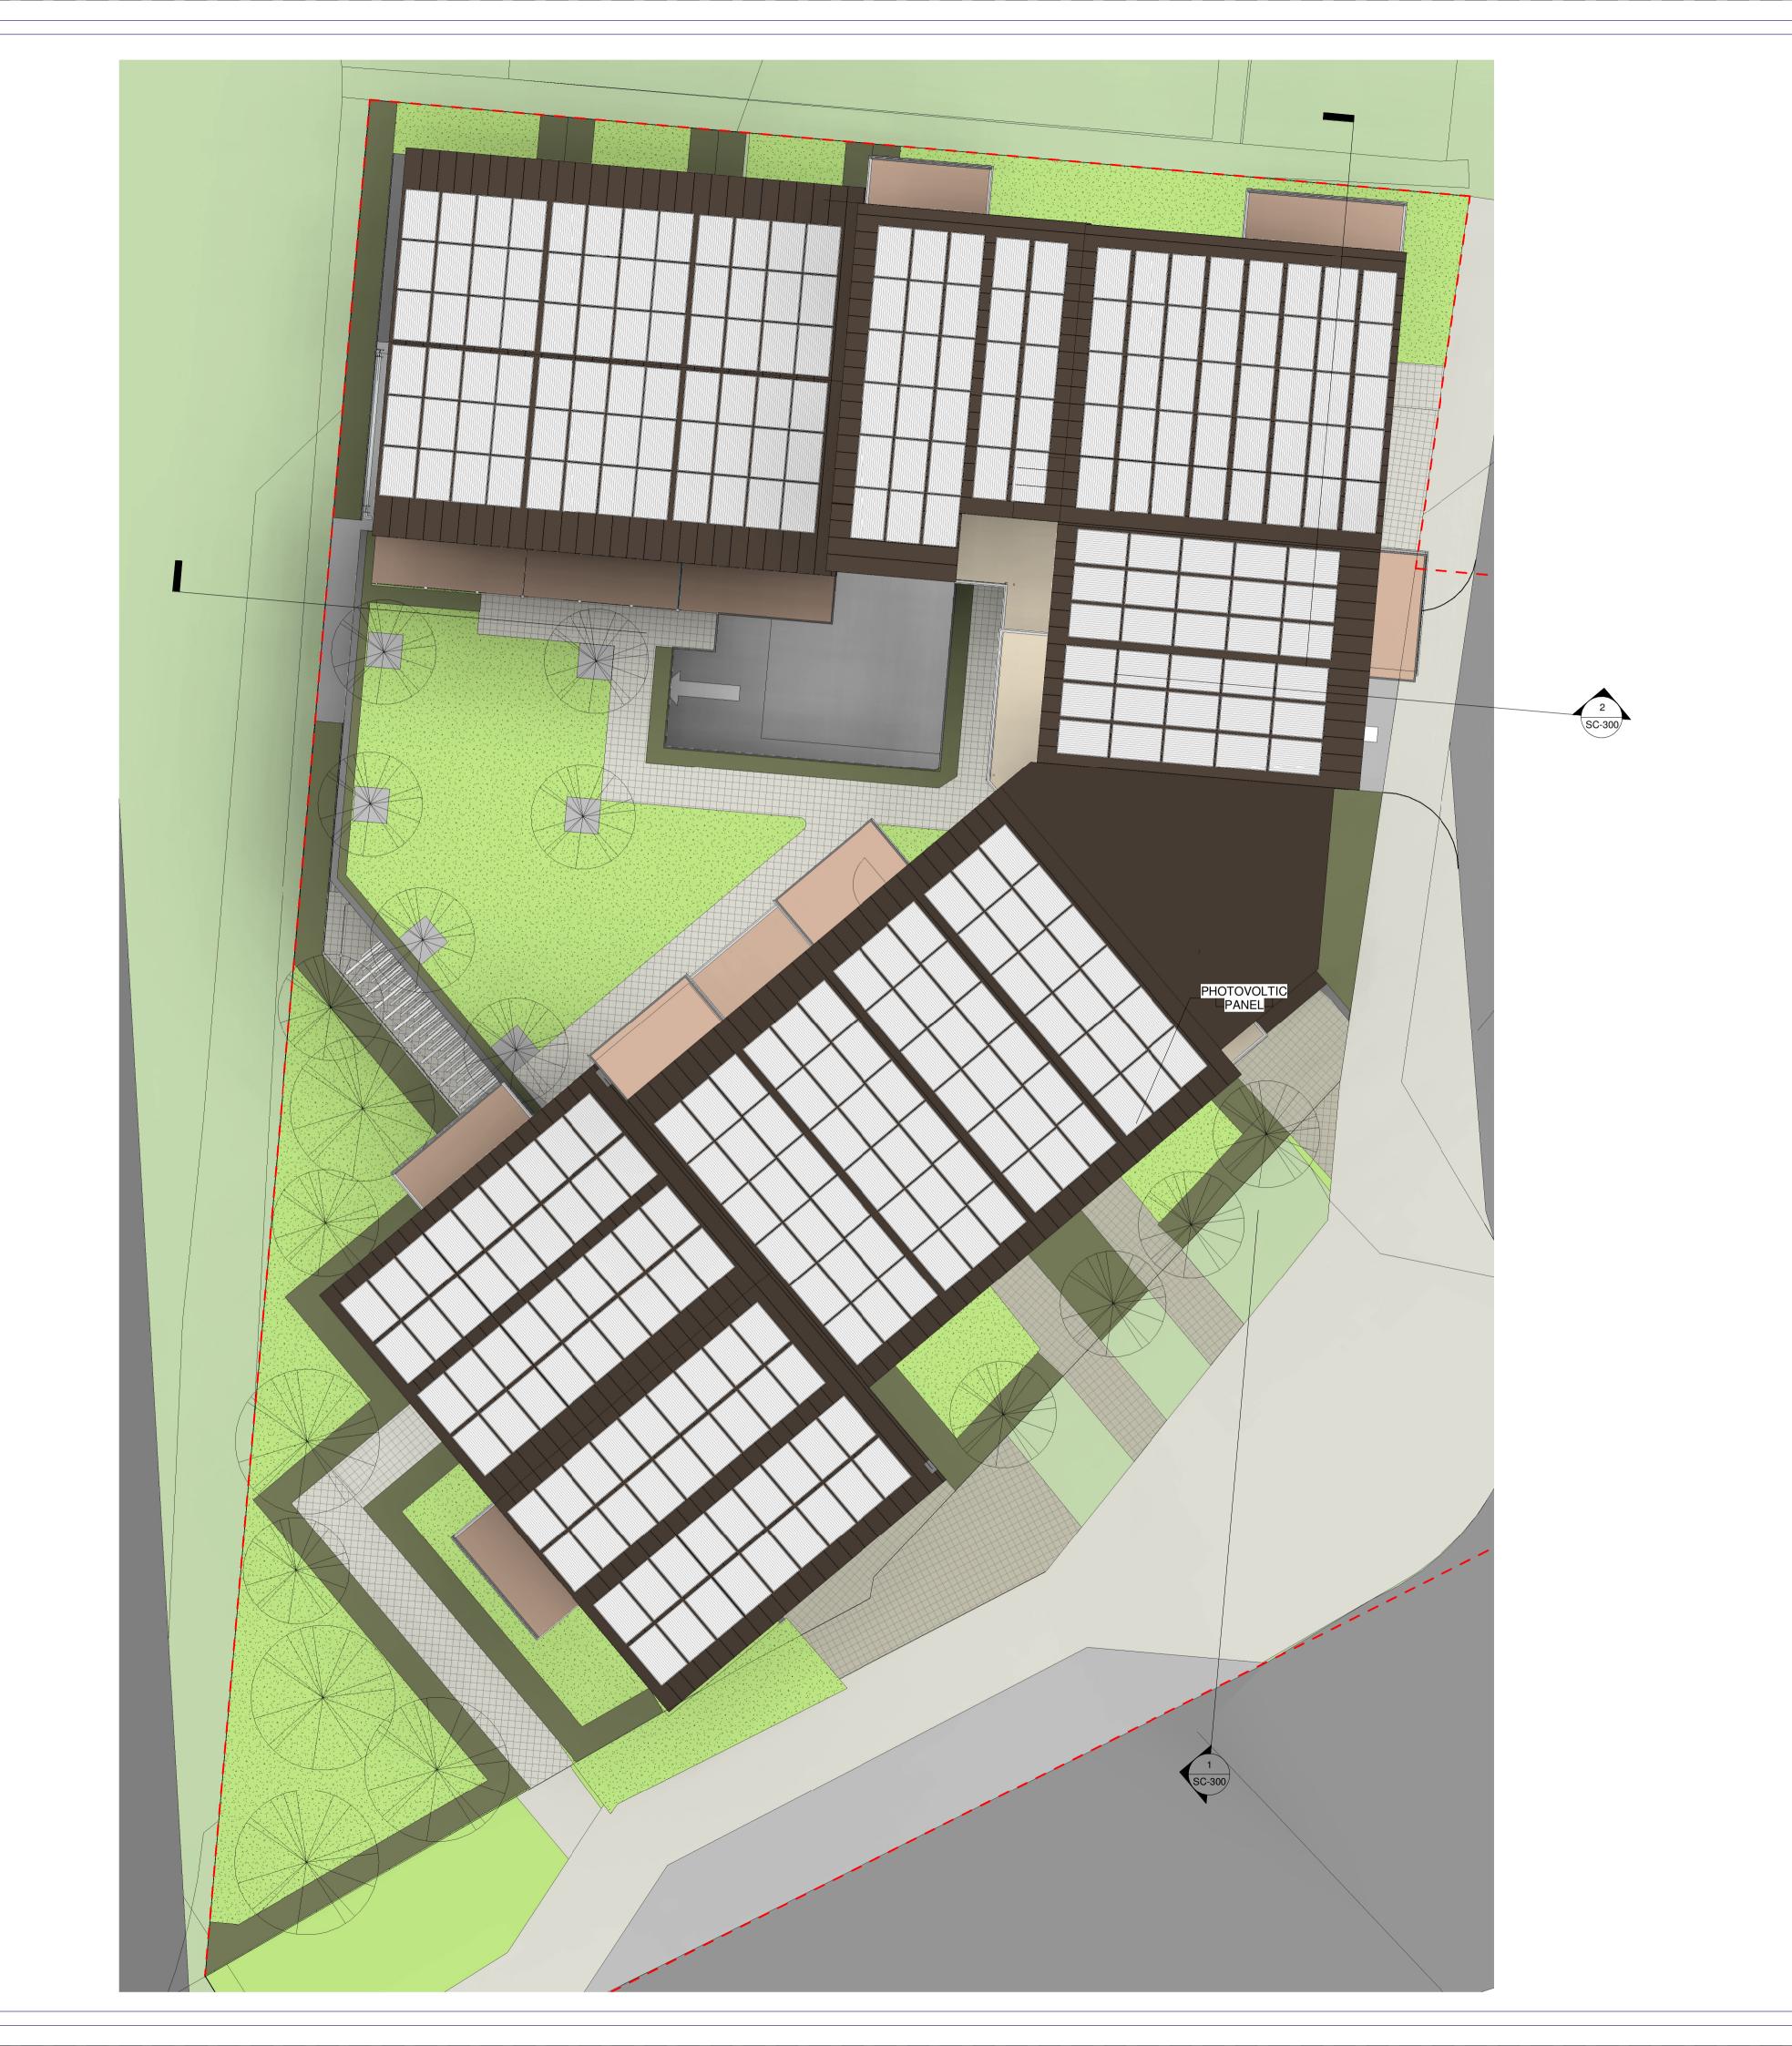

Client:

**Enfield Council** 

Project:

263 Bullsmoor Lane

Drawing Title: SITE PLAN

PLANNING

drawn by/ checked by: updated by: DG LC Drawing Number: Rev.

Z23-ZP-A1-ZZ-DR-A-ST-005- S01-