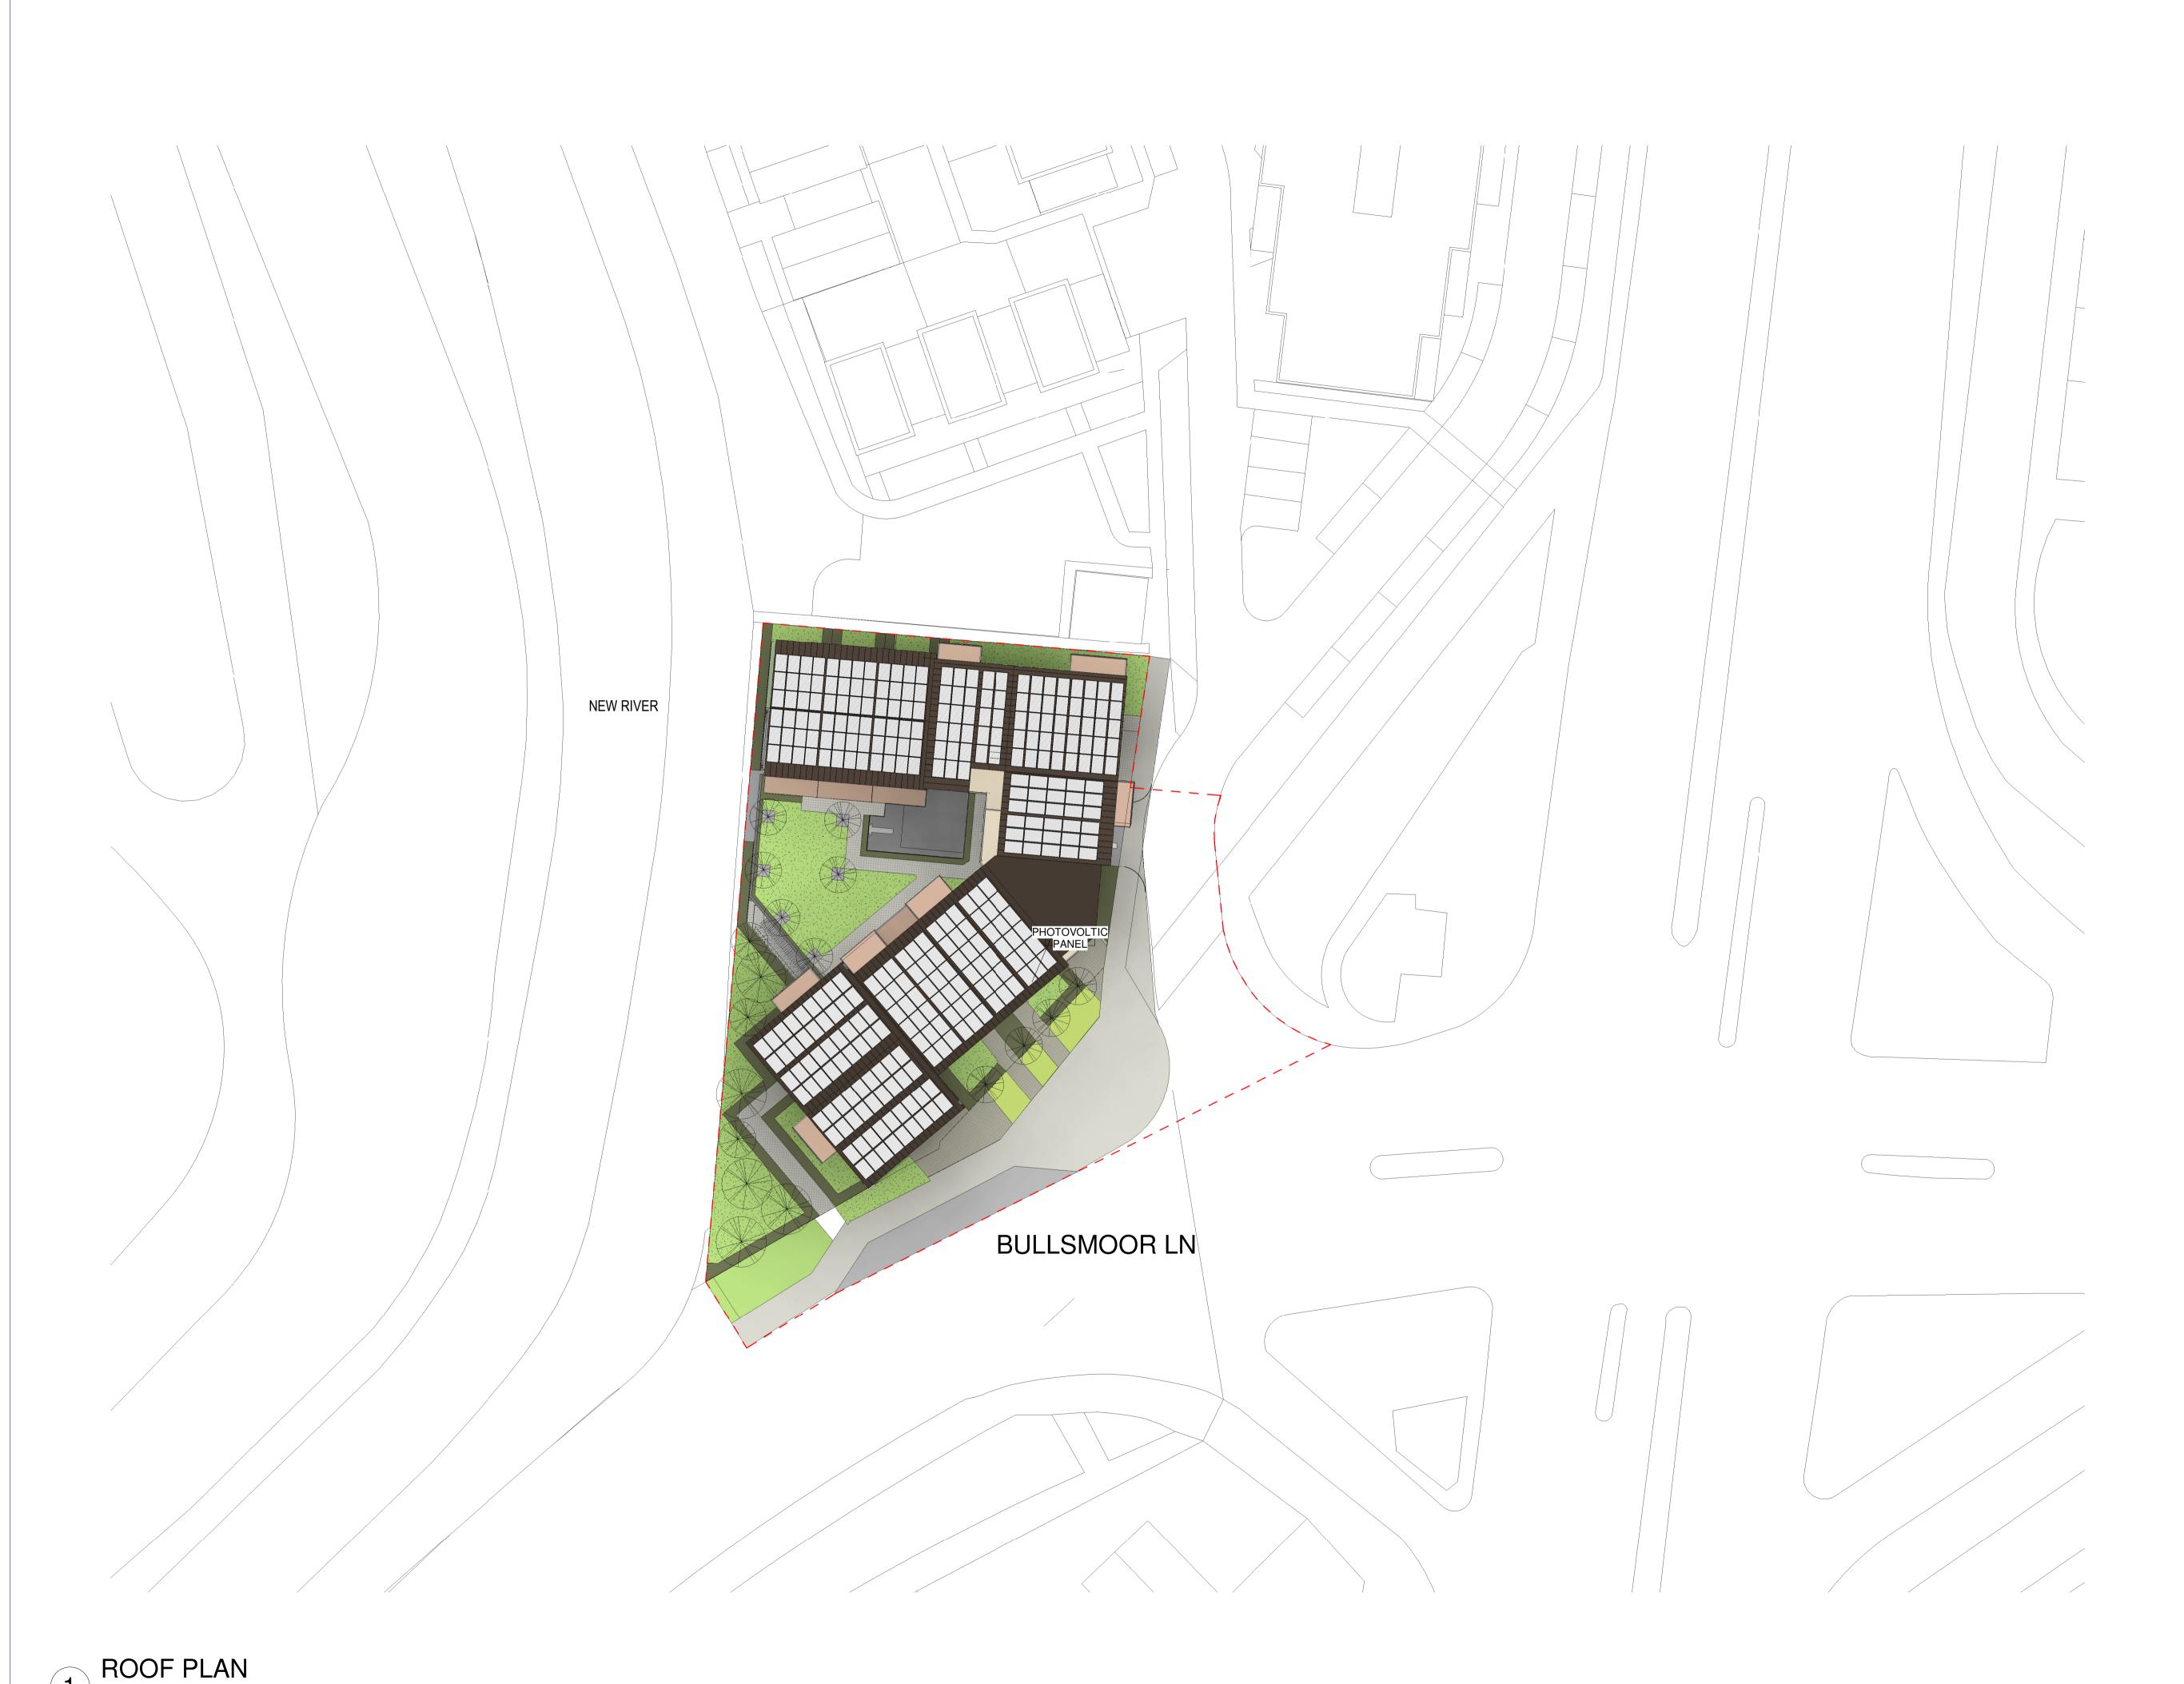

Client:

**Enfield Council** 

Project:

263 Bullsmoor Lane

Drawing Title:

SITE LOCATION PLAN

drawn by/ checked by: updated by: PLANNING DG PC

Drawing Number:

Z23-ZP-A1-ZZ-DR-A-ST-007- S01-

Created: 03/31/22 Scale: (@A1) 1:250

ZED PODS Floor 3, 6-8 Bonhill Street, Shoreditch, London EC2A 4BX

T: 020 3983 3114 E: projects@zedpods.uk W: www.zedpods.com

Do not scale, use figured dimensions only. Unless stated otherwise, these drawings represent design intent only and approved assembly drawings will be required from the Trade Contractor prior to any work and /or procurement being undertaken